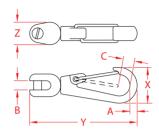

## CHAIN SWIVEL SNAP 316 STAINLESS STEEL

Exclusive

| ITEM       | Α          | В     | С     | <b>X</b><br>(height) | <b>Y</b><br>(length) | <b>Z</b><br>(width) | WLL<br>(lb) | WT<br>(lb) | PACKAGING<br>TYPE | EACH<br>(qty) | INNER<br>(qty) | CARTON<br>(qty) | UPC          |
|------------|------------|-------|-------|----------------------|----------------------|---------------------|-------------|------------|-------------------|---------------|----------------|-----------------|--------------|
| S0645-0005 | 5/32-3/16" | 0.21" | 0.32" | 0.85"                | 2.57"                | 0.52"               | 130         | 0.07       | POLYBAG           | 1             | 50             | 600             | 791506046509 |

## **NOTE:**

STANDARD OR LONG LINK CHAIN, UP TO 3/16" (WIRE) SIZE, CAN BE ATTACHED TO CLIP. USE CLIP AT THE END OF TWIST LINK CHAIN FOR A DOG LEASH OR AT THE END OF A KILL CORD FOR WATERCRAFTS. ALL DIMENSIONS ARE NOMINAL (+/- 3%) AND ARE SUBJECT TO CHANGE WITHOUT NOTICE.