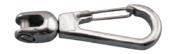

## CHAIN SWIVEL SNAP 316 STAINLESS STEEL

Exclusive

| ITEM       | Α          | В     | С     | <b>X</b><br>(height) | <b>Y</b><br>(length) | <b>Z</b><br>(width) | WLL<br>(lb) | WT<br>(lb) | PACKAGING<br>TYPE | EACH<br>(qty) | INNER<br>(qty) | CARTON<br>(qty) | UPC          |
|------------|------------|-------|-------|----------------------|----------------------|---------------------|-------------|------------|-------------------|---------------|----------------|-----------------|--------------|
| S0645-0005 | 5/32-3/16" | 0.21" | 0.32" | 0.85"                | 2.57"                | 0.52"               | 130         | 0.07       | POLYBAG           | 1             | 50             | 600             | 791506046509 |

## **NOTE:**

STANDARD OR LONG LINK CHAIN, UP TO 3/16" (WIRE) SIZE, CAN BE ATTACHED TO CLIP. USE CLIP AT THE END OF TWIST LINK CHAIN FOR A DOG LEASH OR AT THE END OF A KILL CORD FOR WATERCRAFTS. ALL DIMENSIONS ARE NOMINAL (+/- 3%) AND ARE SUBJECT TO CHANGE WITHOUT NOTICE.